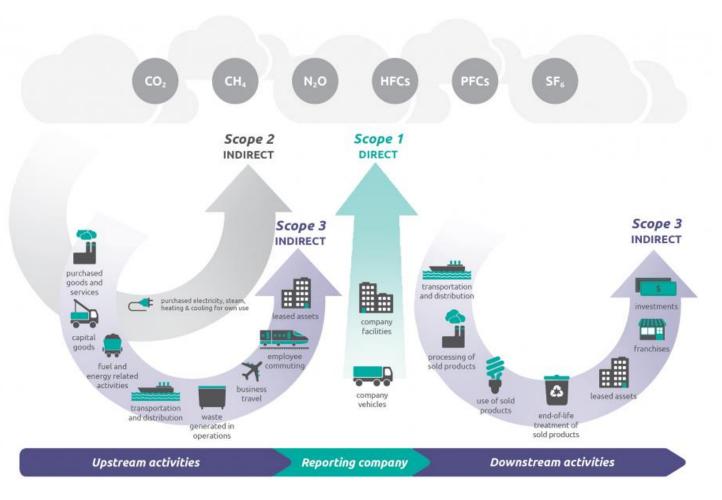

## **Carbon Offsets Reduce Scopes 1 & 3**

Source: <u>WRI/WBCSD Corporate Value Chain (Scope 3) Accounting and Reporting</u> <u>Standard (PDF)</u>

Carbon offsets and Renewable Fuels products/services

- [Scope 1] After conservation and efficiency efforts, use Carbon Offset or Renewable Fuels products for remaining footprint
- [Scope 2] Offsets can be used for Scope 2, but not recommended when renewable electricity is available
- [Scope 3] Carbon offsets or Renewable Fuels products, coupled with supply chain guidance measures