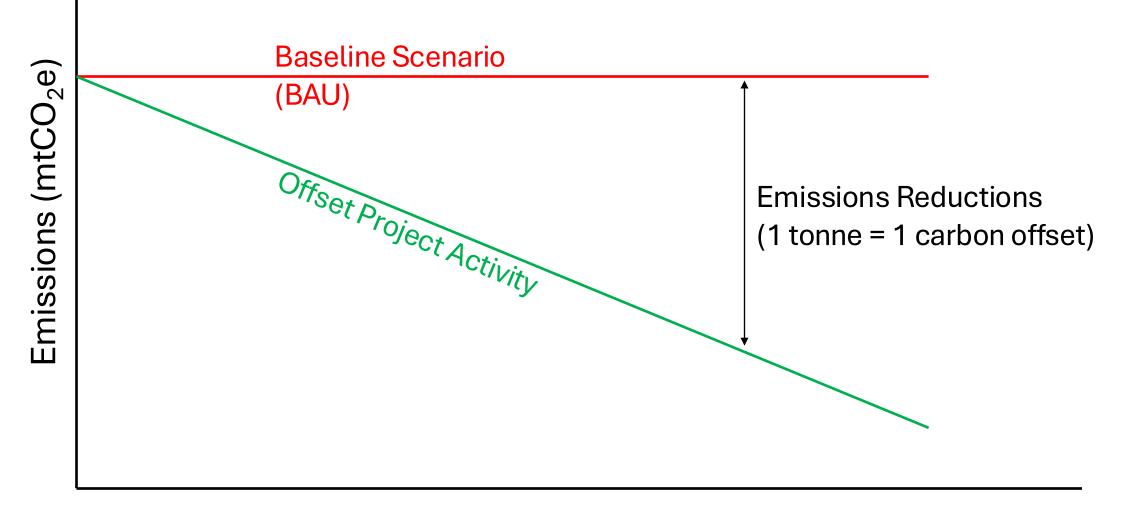

## What is a carbon offset?

A certificate representing the removal or reduction of one metric ton (2,205 lbs) of carbon dioxide (or equivalent) emissions (mtCO<sub>2</sub>e)

Permanence
Additionality
Verified
Enforceable
Real