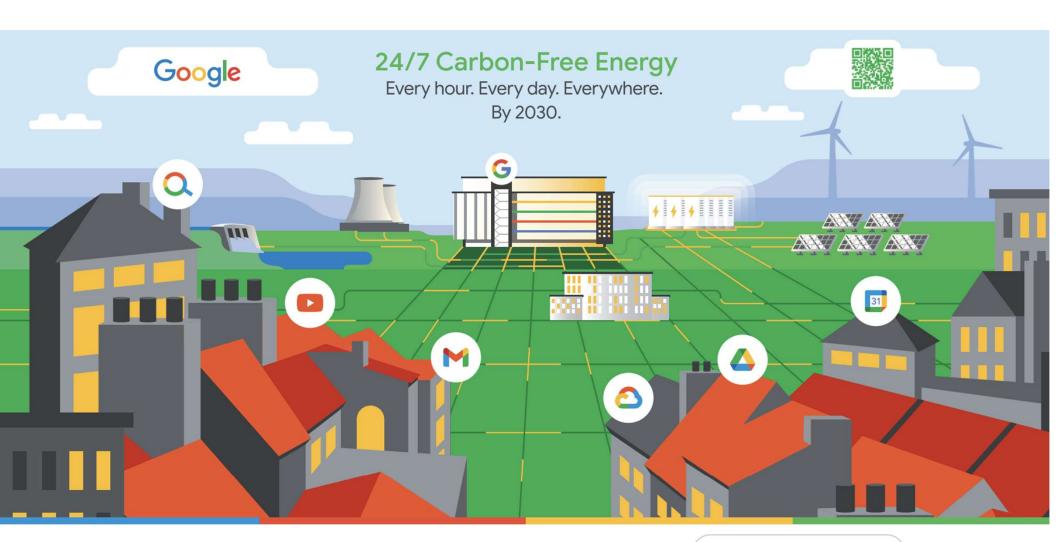

### What is 24/7 carbon-free Energy?

100% RE matching does not fundamentally solve the problem: *Time and Location Matters* 

Due to the variability associated with renewables, we still rely heavily on fossil fuels from the grid during periods of low wind or solar

data center hour by hour