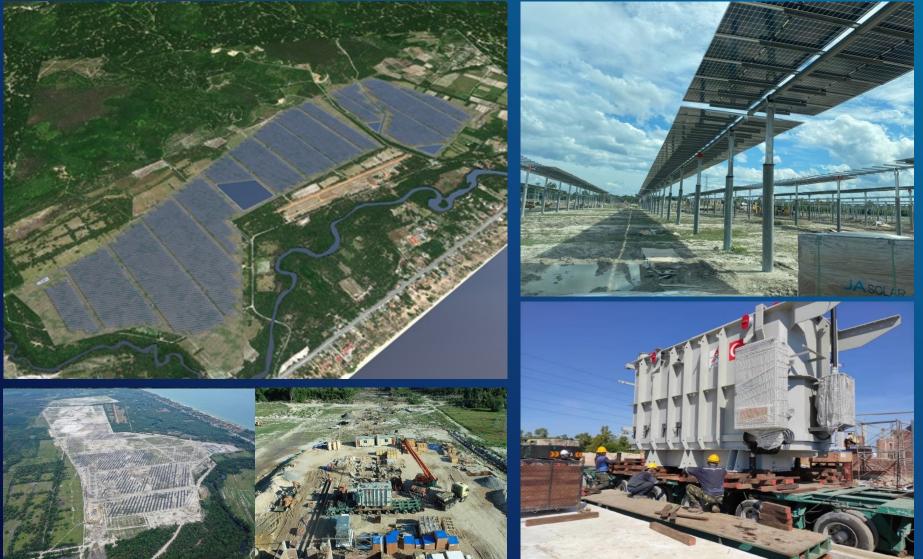

i (THA), Gorontalo and Sambelia (IDN)



#### Krabi, South Thailand - 7.1 MWp

- COD 2018
- bifacial modules
- single-axis-tracking systems



#### Gorontalo, Indonesia - 14.5 MWp

- COD 2019
- single-axis tracking systems



#### Sambelia, Indonesia - 7.25 MWp

- ▶ COD 2019
- single-axis tracking systems



### Projects in Asia – Benny, Frodo and Surallah (PHL)







#### Frodo, Philippines – 8.8 MWp

- COD 2016
- Ground-mounted
- CO2savings: 10,700 tones p.a.

#### Benny, Philippines – 7.5 MWp

- COD 2016
- Ground-mounted
- CO2savings: 9,120 tones p.a.

#### Surallah, Philippines – 6.2 MWp

- COD 2015
- Ground-mounted
- CO2savings: 7,200 tones p.a.
- Clean energy for: 8,740 households



### Projects in Asia – Coara Marang (LSS3), MYS



### Projects in Asia – Coara Marang (LSS3), MYS



### Disclaimer

This Presentation has been prepared by ib vogt GmbH (the Company) for information purposes only. The information and ideas are confidential, only intended for the recipient and may not be passed to third parties without the approval of ib vogt.

This document is not intended to form the basis of a decision to invest in the Company or any other investment decision and does not constitute an offer, invitation or recommendation for the sale or purchase of securities. Neither the information contained in this document, nor any further information made available in connection with the Company will form the basis of any contract. This document does not purport to be comprehensive or to contain all the information that a prospective investor may need. No representation, warranty