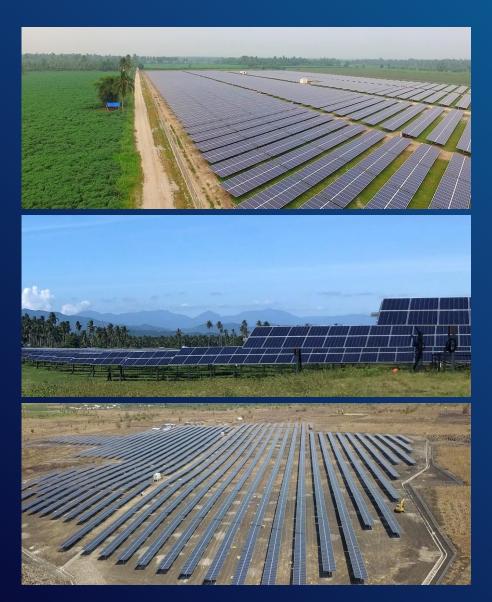

### Projects in Asia - Krabi (THA), Gorontalo and Sambelia (IDN)

#### Krabi, South Thailand - 7.1 MWp

- COD 2018
- bifacial modules
- single-axis-tracking systems

#### Gorontalo, Indonesia - 14.5 MWp

- COD 2019
- single-axis tracking systems

#### Sambelia, Indonesia - 7.25 MWp

- ▶ COD 2019
- single-axis tracking systems

### Projects in Asia – Benny, Frodo and Surallah (PHL)

#### Frodo, Philippines – 8.8 MWp

- COD 2016
- Ground-mounted
- CO2savings: 10,700 tones p.a.

#### Benny, Philippines – 7.5 MWp

- COD 2016
- Ground-mounted
- CO2savings: 9,120 tones p.a.

#### Surallah, Philippines – 6.2 MWp

- COD 2015
- Ground-mounted
- CO2savings: 7,200 tones p.a.
- Clean energy for: 8,740 households